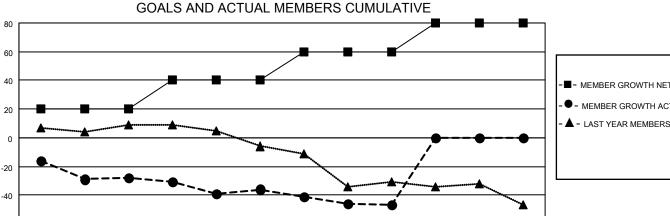

## GOALS AND ACTUAL NEW CLUBS CUMULATIVE

FEB

MAR

APR

|          |      | -■- MEMBER GROWTH NET GOAL        |
|----------|------|-----------------------------------|
|          |      | - ● - MEMBER GROWTH ACTUAL        |
|          |      | - ▲ - LAST YEAR MEMBERSHIP ACTUAL |
|          | •    |                                   |
|          |      |                                   |
| <b>-</b> | _    |                                   |
|          | **   |                                   |
|          |      |                                   |
| MAY      | JUNE |                                   |